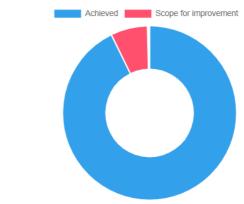

ber of Responses)
- Response % = (Response Value / (Max Value \* Total Number of Responses))

| Questionwise Attainment |            |  |  |  |
|-------------------------|------------|--|--|--|
| Activity Number         | Attainment |  |  |  |
| 1                       | 2.74       |  |  |  |
| 2                       | 2.81       |  |  |  |
| 3                       | 2.83       |  |  |  |
| 4                       | 2.83       |  |  |  |
| 5                       | 2.80       |  |  |  |
| 6                       | 2.75       |  |  |  |
| 7                       | 2.78       |  |  |  |
| 8                       | 2.81       |  |  |  |
| 9                       | 2.80       |  |  |  |
| 10                      | 2.78       |  |  |  |

### vmedulife Account









#### vmedulife Account



Achieved 93.13 | Scope for improvement 6.87